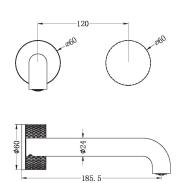

### · TECHNICAL DRAWING ·

#### · SPECIFICATIONS ·

Material: Brass WELS Rating: 6L/Min, 5Star