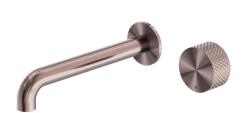

# OPAL PROGRESSIVE WALL BASIN/BATH SET 160/185/230MM SPOUT BZ

Cod. **DA-NR252007A160/185/230BG** Wall Basin/Bath Set, Brushed Gold

Cod. **DA-NR252007A160/185/230BN** Wall Basin/Bath Set, Brushed Nickel

Cod. **DA-NR252007A160/185/230BZ** Wall Basin/Bath Set, Brushed Bronze

Cod. **DA-NR252007A160/185/230GR** Wall Basin/Bath Set, Graphite

#### · SPECIFICATIONS ·

Material: Brass WELS Rating: 6L/Min, 5Star