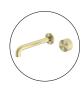

# OPAL PROGRESSIVE WALL BASIN/BATH SET 160/185/230MM SPOUT BZ

Cod. **DA-NR252007A160/185/230BG** Wall Basin/Bath Set, Brushed Gold

Cod. **DA-NR252007A160/185/230BN** Wall Basin/Bath Set, Brushed Nickel

Cod. **DA-NR252007A160/185/230BZ** Wall Basin/Bath Set, Brushed Bronze

Cod. **DA-NR252007A160/185/230GR** Wall Basin/Bath Set, Graphite

#### · SPECIFICATIONS ·

Material: Brass WELS Rating: 6L/Min, 5Star