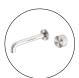

# OPAL PROGRESSIVE WALL BASIN/BATH SET 160/185/230MM SPOUT BZ

Cod. **DA-NR252007A160/185/230BG** Wall Basin/Bath Set, Brushed Gold

Cod. **DA-NR252007A160/185/230BN** Wall Basin/Bath Set, Brushed Nickel

Cod. **DA-NR252007A160/185/230BZ** Wall Basin/Bath Set, Brushed Bronze

Cod. **DA-NR252007A160/185/230GR** Wall Basin/Bath Set, Graphite

#### · SPECIFICATIONS ·

Material: Brass WELS Rating: 6L/Min, 5Star