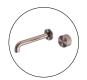

# OPAL PROGRESSIVE WALL BASIN/BATH SET 160/185/230MM SPOUT BZ

Cod. **DA-NR252007A160/185/230BG** Wall Basin/Bath Set, Brushed Gold

Cod. **DA-NR252007A160/185/230BN** Wall Basin/Bath Set, Brushed Nickel

Cod. **DA-NR252007A160/185/230BZ** Wall Basin/Bath Set, Brushed Bronze

Cod. **DA-NR252007A160/185/230GR** Wall Basin/Bath Set, Graphite

#### · SPECIFICATIONS ·

Material: Brass WELS Rating: 6L/Min, 5Star