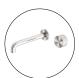

# OPAL PROGRESSIVE WALL BASIN/BATH SET 160/185/230MM SPOUT BN

Cod. **DA-NR252007A160/185/230BG** Wall Basin/Bath Set, Brushed Gold

Cod. **DA-NR252007A160/185/230BN** Wall Basin/Bath Set, Brushed Nickel

Cod. **DA-NR252007A160/185/230BZ** Wall Basin/Bath Set, Brushed Bronze