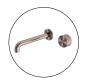

# OPAL PROGRESSIVE WALL BASIN/BATH SET 160/185/230MM SPOUT BN

Cod. **DA-NR252007A160/185/230BG** Wall Basin/Bath Set, Brushed Gold

Cod. **DA-NR252007A160/185/230BN** Wall Basin/Bath Set, Brushed Nickel

Cod. **DA-NR252007A160/185/230BZ** Wall Basin/Bath Set, Brushed Bronze