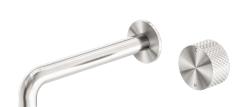

# OPAL PROGRESSIVE WALL BASIN/BATH SET 160/185/230MM SPOUT BN

Cod. **DA-NR252007A160/185/230BG** Wall Basin/Bath Set, Brushed Gold

Cod. **DA-NR252007A160/185/230BN** Wall Basin/Bath Set, Brushed Nickel

Cod. **DA-NR252007A160/185/230BZ** Wall Basin/Bath Set, Brushed Bronze

#### · SPECIFICATIONS ·

Material: Brass

WELS Rating: 6L/Min, 5Star