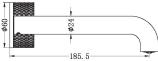

### · TECHNICAL DRAWING ·

#### · SPECIFICATIONS ·

Material: Brass

WELS Rating: 6L/Min, 5Star