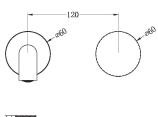

### · TECHNICAL DRAWING ·

#### · SPECIFICATIONS ·

Material: Brass

WELS Rating: 6L/Min, 5Star