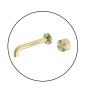

# OPAL PROGRESSIVE WALL BASIN/BATH SET 160/185/230MM SPOUT BN

Cod. **DA-NR252007A160/185/230BG** Wall Basin/Bath Set, Brushed Gold

Cod. **DA-NR252007A160/185/230BN** Wall Basin/Bath Set, Brushed Nickel

Cod. **DA-NR252007A160/185/230BZ** Wall Basin/Bath Set, Brushed Bronze