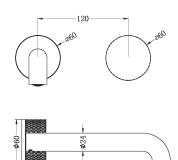

## KITCHEN FAUCET

# OPAL PROGRESSIVE WALL BASIN/BATH SET 160/185/230MM SPOUT BG



Cod. **DA-NR252007A160/185/230BG** Wall Basin/Bath Set, Brushed Gold



Cod. **DA-NR252007A160/185/230BN** Wall Basin/Bath Set, Brushed Nickel



Cod. **DA-NR252007A160/185/230BZ** Wall Basin/Bath Set, Brushed Bronze



Cod. **DA-NR252007A160/185/230GR** Wall Basin/Bath Set, Graphite

#### · TECHNICAL DRAWING ·



185. 5

#### · SPECIFICATIONS ·

Material: Brass WELS Rating: 6L/Min, 5Star



### For detailed information, please see our website www.dellarte.us

Legal disclaimer: The details provided by this technical file have an informational purpose, thus no contractual value. To obtain further information about the materials and the installation, please contact one of our sales advisors. DELL'ARTE Pty Ltd. reserves the right to modify or delete any information regarding its products. Weights, measurements and colours may be subject to small variations.