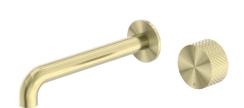

# OPAL PROGRESSIVE WALL BASIN/BATH SET 160/185/230MM SPOUT BG

Cod. **DA-NR252007A160/185/230BG** Wall Basin/Bath Set, Brushed Gold

Cod. **DA-NR252007A160/185/230BN** Wall Basin/Bath Set, Brushed Nickel

Cod. **DA-NR252007A160/185/230BZ** Wall Basin/Bath Set, Brushed Bronze

Cod. **DA-NR252007A160/185/230GR** Wall Basin/Bath Set, Graphite

#### · SPECIFICATIONS ·

Material: Brass WELS Rating: 6L/Min, 5Star