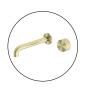

# OPAL PROGRESSIVE WALL BASIN/BATH SET 160/185/230MM SPOUT BG

Cod. **DA-NR252007A160/185/230BG** Wall Basin/Bath Set, Brushed Gold

Cod. **DA-NR252007A160/185/230BN** Wall Basin/Bath Set, Brushed Nickel

Cod. **DA-NR252007A160/185/230BZ** Wall Basin/Bath Set, Brushed Bronze

Cod. **DA-NR252007A160/185/230GR** Wall Basin/Bath Set, Graphite

#### · SPECIFICATIONS ·

Material: Brass WELS Rating: 6L/Min, 5Star