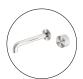

# OPAL PROGRESSIVE WALL BASIN/BATH SET 160/185/230MM SPOUT BG

Cod. **DA-NR252007A160/185/230BG** Wall Basin/Bath Set, Brushed Gold

Cod. **DA-NR252007A160/185/230BN** Wall Basin/Bath Set, Brushed Nickel

Cod. **DA-NR252007A160/185/230BZ** Wall Basin/Bath Set, Brushed Bronze

Cod. **DA-NR252007A160/185/230GR** Wall Basin/Bath Set, Graphite

#### · SPECIFICATIONS ·

Material: Brass WELS Rating: 6L/Min, 5Star