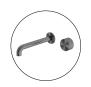

# OPAL PROGRESSIVE WALL BASIN/BATH SET 160/185/230MM SPOUT BG

Cod. **DA-NR252007A160/185/230BG** Wall Basin/Bath Set, Brushed Gold

Cod. **DA-NR252007A160/185/230BN** Wall Basin/Bath Set, Brushed Nickel

Cod. **DA-NR252007A160/185/230BZ** Wall Basin/Bath Set, Brushed Bronze

Cod. **DA-NR252007A160/185/230GR** Wall Basin/Bath Set, Graphite