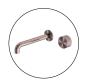

# OPAL PROGRESSIVE WALL BASIN/BATH SET 160/185/230MM SPOUT BG

Cod. **DA-NR252007A160/185/230BG** Wall Basin/Bath Set, Brushed Gold

Cod. **DA-NR252007A160/185/230BN** Wall Basin/Bath Set, Brushed Nickel

Cod. **DA-NR252007A160/185/230BZ** Wall Basin/Bath Set, Brushed Bronze

Cod. **DA-NR252007A160/185/230GR** Wall Basin/Bath Set, Graphite

#### · SPECIFICATIONS ·

Material: Brass WELS Rating: 6L/Min, 5Star