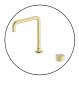

## **OPAL PROGRESSIVE TALL BASIN SET GR**

Cod. **DA-NR252001ABG**Basin Tap Set, Brushed Gold

Cod. **DA-NR252001ABN**Basin Tap Set, Brushed Nickel

Cod. **DA-NR252001ABZ**Basin Tap Set, Brushed Bronze

Cod. **DA-NR252001AGR** Basin Tap Set, Graphite