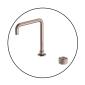

## **OPAL PROGRESSIVE TALL BASIN SET GR**

Cod. **DA-NR252001ABG**Basin Tap Set, Brushed Gold

Cod. **DA-NR252001ABN**Basin Tap Set, Brushed Nickel

Cod. **DA-NR252001ABZ**Basin Tap Set, Brushed Bronze

Cod. **DA-NR252001AGR** Basin Tap Set, Graphite