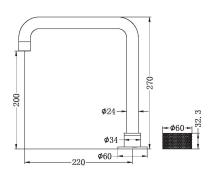

## · TECHNICAL DRAWING ·

## · SPECIFICATIONS ·

Material: Brass WELS Rating: 6L/Min, 5Star