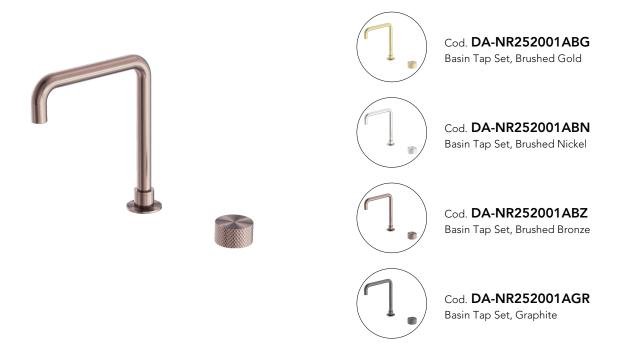

# **KITCHEN FAUCET**

## **OPAL PROGRESSIVE TALL BASIN SET BZ**



#### · TECHNICAL DRAWING ·



#### · SPECIFICATIONS ·

Material: Brass WELS Rating: 6L/Min, 5Star



### For detailed information, please see our website www.dellarte.us

Legal disclaimer: The details provided by this technical file have an informational purpose, thus no contractual value. To obtain further information about the materials and the installation, please contact one of our sales advisors. DELL'ARTE Pty Ltd. reserves the right to modify or delete any information regarding its products. Weights, measurements and colours may be subject to small variations.

The copyright of this Fact Sheet, all content, graphic design and codes belongs to DELL'ARTE Pty Ltd. and therefore, reproduction, distribution, public communication, transformation or any other activity that can be done wit