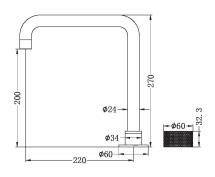

# **KITCHEN FAUCET**

## **OPAL PROGRESSIVE TALL BASIN SET BZ**



#### · TECHNICAL DRAWING ·



#### · SPECIFICATIONS ·

Material: Brass WELS Rating: 6L/Min, 5Star



### For detailed information, please see our website www.dellarte.us

Legal disclaimer: The details provided by this technical file have an informational purpose, thus no contractual value. To obtain further information about the materials and the installation, please contact one of our sales advisors. DELL'ARTE Pty Ltd. reserves the right to modify or delete any information regarding its products. Weights, measurements and colours may be subject to small variations.

The copyright of this Fact Sheet, all content, graphic design and codes belongs to DELL'ARTE Pty Ltd. and therefore, reproduction, distribution, public communication, transformation or any other activity that can be done with the contents or even quoting