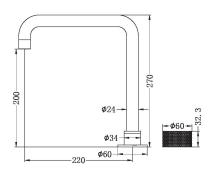

#### · TECHNICAL DRAWING ·

#### · SPECIFICATIONS ·

Material: Brass WELS Rating: 6L/Min, 5Star