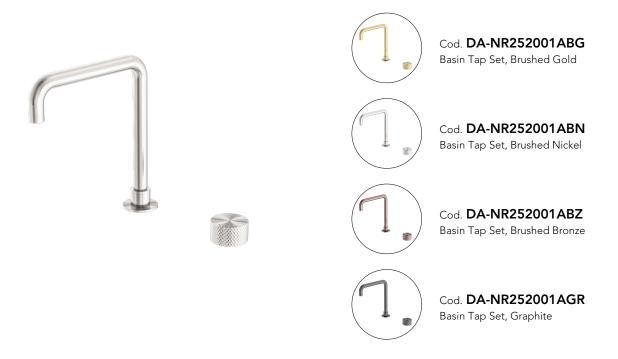

## **OPAL PROGRESSIVE TALL BASIN SET BN**

#### · SPECIFICATIONS ·

Material: Brass WELS Rating: 6L/Min, 5Star