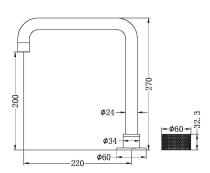

# KITCHEN FAUCET

### **OPAL PROGRESSIVE TALL BASIN SET BG**



Cod. **DA-NR252001ABG**Basin Tap Set, Brushed Gold



Cod. **DA-NR252001ABN** Basin Tap Set, Brushed Nickel



Cod. **DA-NR252001ABZ**Basin Tap Set, Brushed Bronze



Cod. **DA-NR252001AGR** Basin Tap Set, Graphite

### · TECHNICAL DRAWING ·



#### · SPECIFICATIONS ·

Material: Brass WELS Rating: 6L/Min, 5Star



## For detailed information, please see our website www.dellarte.us

Legal disclaimer: The details provided by this technical file have an informational purpose, thus no contractual value. To obtain further information about the materials and the installation, please contact one of our sales advisors. DELL'ARTE Pty Ltd. reserves the right to modify or delete any information regarding its products. Weights, measurements and colours may be subject to small variations.