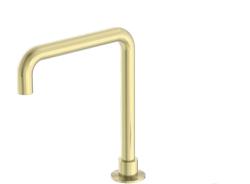

### **OPAL PROGRESSIVE TALL BASIN SET BG**

Cod. **DA-NR252001ABG**Basin Tap Set, Brushed Gold

Cod. **DA-NR252001ABN** Basin Tap Set, Brushed Nickel

Cod. **DA-NR252001ABZ**Basin Tap Set, Brushed Bronze

Cod. **DA-NR252001AGR** Basin Tap Set, Graphite

#### · SPECIFICATIONS ·

Material: Brass WELS Rating: 6L/Min, 5Star