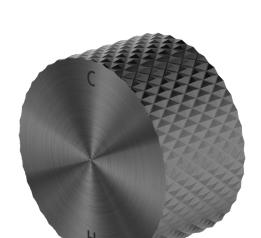

### **OPAL PROGRESSIVE SHOWER MIXER GR**

Cod. **DA-NR252009BG** Shower Mixer, Brushed Gold

Cod. **DA-NR252009BN** Shower Mixer, Brushed Nickel

Cod. **DA-NR252009BZ** Shower Mixer, Brushed Bronze

Cod. **DA-NR252009GR** Shower Mixer, Graphite