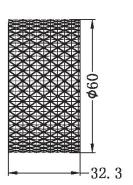

# KITCHEN FAUCET

### **OPAL PROGRESSIVE SHOWER MIXER GR**



Cod. **DA-NR252009BG** Shower Mixer, Brushed Gold



Cod. **DA-NR252009BN** Shower Mixer, Brushed Nickel



Cod. **DA-NR252009BZ** Shower Mixer, Brushed Bronze



Cod. **DA-NR252009GR** Shower Mixer, Graphite

#### · TECHNICAL DRAWING ·



#### · SPECIFICATIONS ·

Material: Brass



## For detailed information, please see our website www.dellarte.us

Legal disclaimer: The details provided by this technical file have an informational purpose, thus no contractual value. To obtain further information about the materials and the installation, please contact one of our sales advisors. DELL'ARTE Pty Ltd. reserves the right to modify or delete any information regarding its products. Weights, measurements and colours may be subject to small variations.