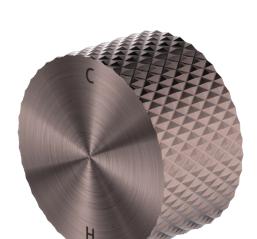

### **OPAL PROGRESSIVE SHOWER MIXER BZ**

Cod. **DA-NR252009BG** Shower Mixer, Brushed Gold

Cod. **DA-NR252009BN** Shower Mixer, Brushed Nickel

Cod. **DA-NR252009BZ** Shower Mixer, Brushed Bronze

Cod. **DA-NR252009GR** Shower Mixer, Graphite