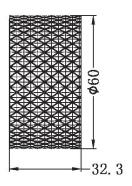

# KITCHEN FAUCET

### **OPAL PROGRESSIVE SHOWER MIXER BZ**



Cod. **DA-NR252009BG** Shower Mixer, Brushed Gold



Cod. **DA-NR252009BN** Shower Mixer, Brushed Nickel



Cod. **DA-NR252009BZ** Shower Mixer, Brushed Bronze



Cod. **DA-NR252009GR** Shower Mixer, Graphite

#### · TECHNICAL DRAWING ·



#### · SPECIFICATIONS ·

Material: Brass



## For detailed information, please see our website www.dellarte.us

Legal disclaimer: The details provided by this technical file have an informational purpose, thus no contractual value. To obtain further information about the materials and the installation, please contact one of our sales advisors. DELL'ARTE Pty Ltd. reserves the right to modify or delete any information regarding its products. Weights, measurements and colours may be subject to small variations.