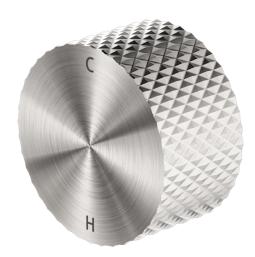

### **OPAL PROGRESSIVE SHOWER MIXER BN**

Cod. **DA-NR252009BG** Shower Mixer, Brushed Gold

Cod. **DA-NR252009BN** Shower Mixer, Brushed Nickel

Cod. **DA-NR252009BZ** Shower Mixer, Brushed Bronze

Cod. **DA-NR252009GR** Shower Mixer, Graphite

#### · SPECIFICATIONS ·

Material: Brass