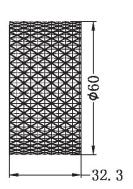

# KITCHEN FAUCET

### **OPAL PROGRESSIVE SHOWER MIXER BN**



Cod. **DA-NR252009BG** Shower Mixer, Brushed Gold



Cod. **DA-NR252009BN** Shower Mixer, Brushed Nickel



Cod. **DA-NR252009BZ** Shower Mixer, Brushed Bronze



Cod. **DA-NR252009GR** Shower Mixer, Graphite

#### · TECHNICAL DRAWING ·



#### · SPECIFICATIONS ·

Material: Brass



## For detailed information, please see our website www.dellarte.us

Legal disclaimer: The details provided by this technical file have an informational purpose, thus no contractual value. To obtain further information about the materials and the installation, please contact one of our sales advisors. DELL'ARTE Pty Ltd. reserves the right to modify or delete any information regarding its products. Weights, measurements and colours may be subject to small variations.