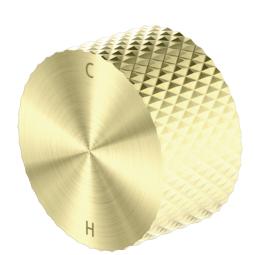

### **OPAL PROGRESSIVE SHOWER MIXER BG**

Cod. **DA-NR252009BG** Shower Mixer, Brushed Gold

Cod. **DA-NR252009BN** Shower Mixer, Brushed Nickel

Cod. **DA-NR252009BZ** Shower Mixer, Brushed Bronze

Cod. **DA-NR252009GR** Shower Mixer, Graphite

#### · SPECIFICATIONS ·

Material: Brass