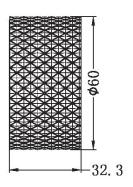

# KITCHEN FAUCET

### **OPAL PROGRESSIVE SHOWER MIXER BG**



Cod. **DA-NR252009BG** Shower Mixer, Brushed Gold



Cod. **DA-NR252009BN** Shower Mixer, Brushed Nickel



Cod. **DA-NR252009BZ** Shower Mixer, Brushed Bronze



Cod. **DA-NR252009GR** Shower Mixer, Graphite

### · TECHNICAL DRAWING ·



#### · SPECIFICATIONS ·

Material: Brass



## For detailed information, please see our website www.dellarte.us

Legal disclaimer: The details provided by this technical file have an informational purpose, thus no contractual value. To obtain further information about the materials and the installation, please contact one of our sales advisors. DELL'ARTE Pty Ltd. reserves the right to modify or delete any information regarding its products. Weights, measurements and colours may be subject to small variations.