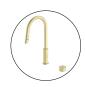

# OPAL PROGRESSIVE PULL OUT KITCHEN SET GR

Cod. **DA-NR252008BG**Kitchen Sink Tap Set, Brushed Gold

Cod. **DA-NR252008BN**Kitchen Sink Tap Set, Brushed Nickel

Cod. **DA-NR252008BZ**Kitchen Sink Tap Set, Brushed Bronze