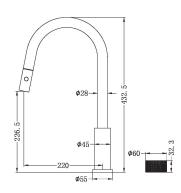

# KITCHEN FAUCET

# OPAL PROGRESSIVE PULL OUT KITCHEN SET GR



Cod. **DA-NR252008BG**Kitchen Sink Tap Set, Brushed Gold



Cod. **DA-NR252008BN**Kitchen Sink Tap Set, Brushed Nickel



Cod. **DA-NR252008BZ**Kitchen Sink Tap Set, Brushed Bronze



Cod. **DA-NR252008GR** Kitchen Sink Tap Set, Graphite

### · TECHNICAL DRAWING ·



#### · SPECIFICATIONS ·

Material: Brass WELS Rating: 4.5L/Min, 6Star



## For detailed information, please see our website www.dellarte.us

Legal disclaimer: The details provided by this technical file have an informational purpose, thus no contractual value. To obtain further information about the materials and the installation, please contact one of our sales advisors. DELL'ARTE Pty Ltd. reserves the right to modify or delete any information regarding its products. Weights, measurements and colours may be subject to small variations.