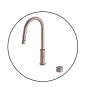

# OPAL PROGRESSIVE PULL OUT KITCHEN SET GR

Cod. **DA-NR252008BG**Kitchen Sink Tap Set, Brushed Gold

Cod. **DA-NR252008BN**Kitchen Sink Tap Set, Brushed Nickel

Cod. **DA-NR252008BZ**Kitchen Sink Tap Set, Brushed Bronze