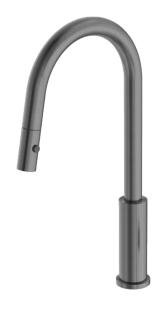

# KITCHEN FAUCET

# OPAL PROGRESSIVE PULL OUT KITCHEN SET GR



Cod. **DA-NR252008BG**Kitchen Sink Tap Set, Brushed Gold



Cod. **DA-NR252008BN**Kitchen Sink Tap Set, Brushed Nickel



Cod. **DA-NR252008BZ**Kitchen Sink Tap Set, Brushed Bronze



Cod. **DA-NR252008GR** Kitchen Sink Tap Set, Graphite

### · TECHNICAL DRAWING ·



#### · SPECIFICATIONS ·

Material: Brass WELS Rating: 4.5L/Min, 6Star



## For detailed information, please see our website www.dellarte.us

Legal disclaimer: The details provided by this technical file have an informational purpose, thus no contractual value. To obtain further information about the materials and the installation, please contact one of our sales advisors. DELL'ARTE Pty Ltd. reserves the right to modify or delete any information regarding its pr