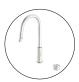

# OPAL PROGRESSIVE PULL OUT KITCHEN SET GR

Cod. **DA-NR252008BG**Kitchen Sink Tap Set, Brushed Gold

Cod. **DA-NR252008BN**Kitchen Sink Tap Set, Brushed Nickel

Cod. **DA-NR252008BZ**Kitchen Sink Tap Set, Brushed Bronze