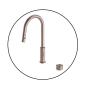

## KITCHEN FAUCET

# OPAL PROGRESSIVE PULL OUT KITCHEN SET BZ



Cod. **DA-NR252008BG**Kitchen Sink Tap Set, Brushed Gold



Cod. **DA-NR252008BN**Kitchen Sink Tap Set, Brushed Nickel



Cod. **DA-NR252008BZ**Kitchen Sink Tap Set, Brushed Bronze



Cod. **DA-NR252008GR** Kitchen Sink Tap Set, Graphite

### · TECHNICAL DRAWING ·



#### · SPECIFICATIONS ·

Material: Brass WELS Rating: 4.5L/Min, 6Star



## For detailed information, please see our website www.dellarte.us

Legal disclaimer: The details provided by this technical file have an informational purpose, thus no contractual value. To obtain further information about the materials and the installation, please contact one of our sales advisors. DELL'ARTE Pty Ltd. reserves the right to modify or delete any information regarding its products. Weights, measurements and colours may be subject to small variations.