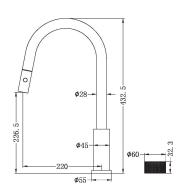

## KITCHEN FAUCET

# OPAL PROGRESSIVE PULL OUT KITCHEN SET BZ



Cod. **DA-NR252008BG**Kitchen Sink Tap Set, Brushed Gold



Cod. **DA-NR252008BN**Kitchen Sink Tap Set, Brushed Nickel



Cod. **DA-NR252008BZ**Kitchen Sink Tap Set, Brushed Bronze



Cod. **DA-NR252008GR** Kitchen Sink Tap Set, Graphite

### · TECHNICAL DRAWING ·



#### · SPECIFICATIONS ·

Material: Brass WELS Rating: 4.5L/Min, 6Star



## For detailed information, please see our website www.dellarte.us

Legal disclaimer: The details provided by this technical file have an informational purpose, thus no contractual value. To obtain further information about the materials and the installation, please contact one of our sales advisors. DELL'ARTE Pty Ltd. reserves the right to modify or delete any information regarding its products. Weights, measurements and colours may be subject to small variations.