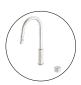

# OPAL PROGRESSIVE PULL OUT KITCHEN SET BZ

Cod. **DA-NR252008BG**Kitchen Sink Tap Set, Brushed Gold

Cod. **DA-NR252008BN**Kitchen Sink Tap Set, Brushed Nickel

Cod. **DA-NR252008BZ**Kitchen Sink Tap Set, Brushed Bronze