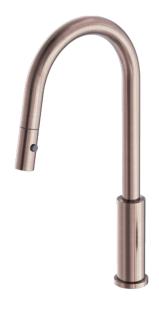

# OPAL PROGRESSIVE PULL OUT KITCHEN SET BZ

Cod. **DA-NR252008BG**Kitchen Sink Tap Set, Brushed Gold

Cod. **DA-NR252008BN**Kitchen Sink Tap Set, Brushed Nickel

Cod. **DA-NR252008BZ**Kitchen Sink Tap Set, Brushed Bronze