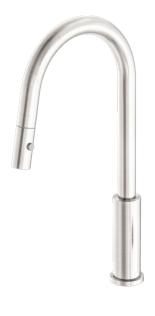

# OPAL PROGRESSIVE PULL OUT KITCHEN SET BN

Cod. **DA-NR252008BG**Kitchen Sink Tap Set, Brushed Gold

Cod. **DA-NR252008BN** Kitchen Sink Tap Set, Brushed Nickel

Cod. **DA-NR252008BZ**Kitchen Sink Tap Set, Brushed Bronze