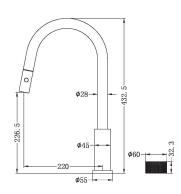

## KITCHEN FAUCET

# OPAL PROGRESSIVE PULL OUT KITCHEN SET BN



Cod. **DA-NR252008BG**Kitchen Sink Tap Set, Brushed Gold



Cod. **DA-NR252008BN** Kitchen Sink Tap Set, Brushed Nickel



Cod. **DA-NR252008BZ**Kitchen Sink Tap Set, Brushed Bronze



Cod. **DA-NR252008GR** Kitchen Sink Tap Set, Graphite

### · TECHNICAL DRAWING ·



#### · SPECIFICATIONS ·

Material: Brass WELS Rating: 4.5L/Min, 6Star



## For detailed information, please see our website www.dellarte.us

Legal disclaimer: The details provided by this technical file have an informational purpose, thus no contractual value. To obtain further information about the materials and the installation, please contact one of our sales advisors. DELL'ARTE Pty Ltd. reserves the right to modify or delete any information regarding its products. Weights, measurements and colours may be subject to small variations.