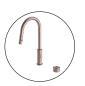

## KITCHEN FAUCET

# OPAL PROGRESSIVE PULL OUT KITCHEN SET BN



Cod. **DA-NR252008BG**Kitchen Sink Tap Set, Brushed Gold



Cod. **DA-NR252008BN** Kitchen Sink Tap Set, Brushed Nickel



Cod. **DA-NR252008BZ**Kitchen Sink Tap Set, Brushed Bronze



Cod. **DA-NR252008GR** Kitchen Sink Tap Set, Graphite

### · TECHNICAL DRAWING ·



#### · SPECIFICATIONS ·

Material: Brass WELS Rating: 4.5L/Min, 6Star



## For detailed information, please see our website www.dellarte.us

Legal disclaimer: The details provided by this technical file have an informational purpose, thus no contractual value. To obtain further information about the materials and the installation, please contact one of our sales advisors. DELL'ARTE Pty Ltd. reserves the right to modify or delete any information regarding its products. Weights, measurements and colours may be subject to small variations.