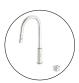

# OPAL PROGRESSIVE PULL OUT KITCHEN SET BN

Cod. **DA-NR252008BG**Kitchen Sink Tap Set, Brushed Gold

Cod. **DA-NR252008BN** Kitchen Sink Tap Set, Brushed Nickel

Cod. **DA-NR252008BZ**Kitchen Sink Tap Set, Brushed Bronze