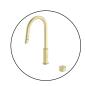

# OPAL PROGRESSIVE PULL OUT KITCHEN SET BN

Cod. **DA-NR252008BG**Kitchen Sink Tap Set, Brushed Gold

Cod. **DA-NR252008BN** Kitchen Sink Tap Set, Brushed Nickel

Cod. **DA-NR252008BZ**Kitchen Sink Tap Set, Brushed Bronze