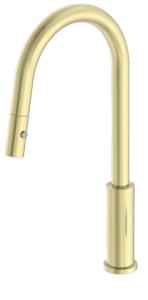

# **KITCHEN FAUCET**

**OPAL PROGRESSIVE PULL OUT KITCHEN** SET BG

Cod. DA-NR252008GR Kitchen Sink Tap Set, Graphite

## · SPECIFICATIONS ·

Material: Brass WELS Rating: 4.5L/Min, 6Star