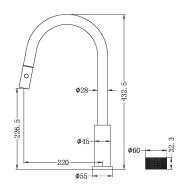

## · TECHNICAL DRAWING ·

## · SPECIFICATIONS ·

Material: Brass WELS Rating: 4.5L/Min, 6Star