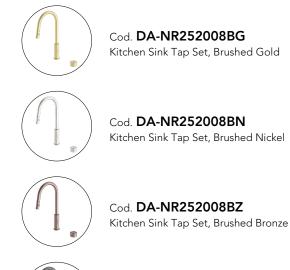

# **KITCHEN FAUCET**

**OPAL PROGRESSIVE PULL OUT KITCHEN** SET BG

Cod. DA-NR252008GR Kitchen Sink Tap Set, Graphite