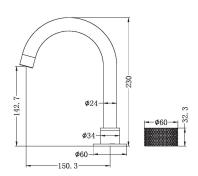

## · TECHNICAL DRAWING ·

## · SPECIFICATIONS ·

Material: Brass WELS Rating: 4.5L/min, 6 star