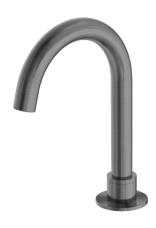

## **OPAL PROGRESSIVE BASIN SET GR**

Cod. **DA-NR252001BG**Basin Tap Set, Brushed Gold

Cod. **DA-NR252001BN**Basin Tap Set, Brushed Nickel

Cod. **DA-NR252001BZ**Basin Tap Set, Brushed Bronze

Cod. **DA-NR252001GR** Basin Tap Set, Graphite

## · SPECIFICATIONS ·

Material: Brass WELS Rating: 4.5L/min, 6 star