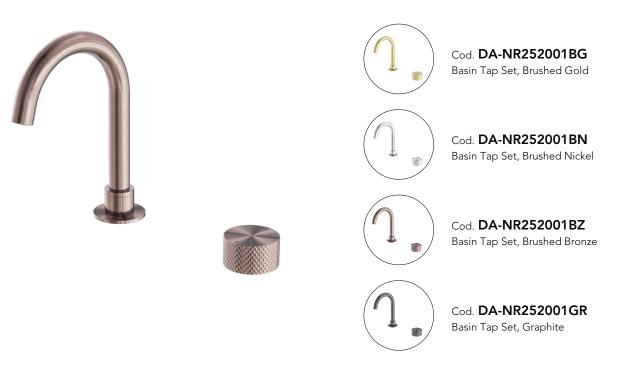

## **OPAL PROGRESSIVE BASIN SET BZ**

### · SPECIFICATIONS ·

Material: Brass WELS Rating: 4.5L/min, 6 star