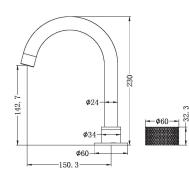

#### · TECHNICAL DRAWING ·

### · SPECIFICATIONS ·

Material: Brass WELS Rating: 4.5L/min, 6 star