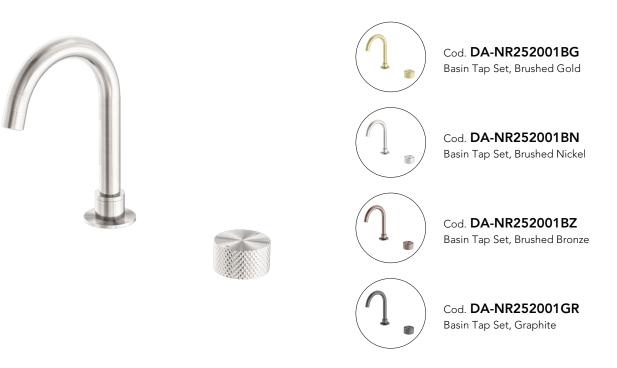

# **OPAL PROGRESSIVE BASIN SET BN**

## · SPECIFICATIONS ·

Material: Brass WELS Rating: 4.5L/min, 6 star