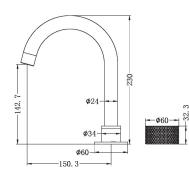

#### · TECHNICAL DRAWING ·

## · SPECIFICATIONS ·

Material: Brass WELS Rating: 4.5L/min, 6 star