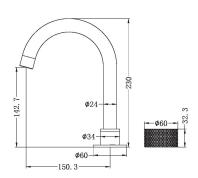

## **OPAL PROGRESSIVE BASIN SET BG**





Cod. **DA-NR252001BG**Basin Tap Set, Brushed Gold



Cod. **DA-NR252001BN**Basin Tap Set, Brushed Nickel



Cod. **DA-NR252001BZ**Basin Tap Set, Brushed Bronze



Cod. **DA-NR252001GR**Basin Tap Set, Graphite

## · TECHNICAL DRAWING ·



## · SPECIFICATIONS ·

Material: Brass WELS Rating: 4.5L/min, 6 star



## For detailed information, please see our website www.dellarte.us

Legal disclaimer: The details provided by this technical file have an informational purpose, thus no contractual value. To obtain further information about the materials and the installation, please contact one of our sales advisors. DELL'ARTE Pty Ltd. reserves the right to modify or delete any information regarding its products. Weights, measurements and colours may be subject to small variations.