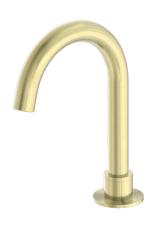

## **OPAL PROGRESSIVE BASIN SET BG**

Cod. **DA-NR252001BG**Basin Tap Set, Brushed Gold

Cod. **DA-NR252001BN**Basin Tap Set, Brushed Nickel

Cod. **DA-NR252001BZ**Basin Tap Set, Brushed Bronze

Cod. **DA-NR252001GR**Basin Tap Set, Graphite