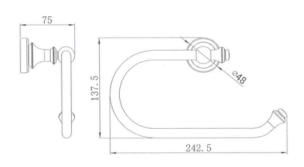

## **Medoc Towel Holder Matte Black**







## For detailed information, please see our website www.dellarte.com.au

Legal disclaimer: The details provided by this file have an informational purpose, thus no contractual value. To obtain further information about the material and the installation, please contact one of our sales advisors. DELL'ARTE Pty Ltd. reserves the right to modify or delete any information regarding its products. Weights, measurements and colours may be subject to small variations.

The copyright of this Fact Sheet, all content, graphic design and codes belongs to DELL'ARTE Pty Ltd. and therefore, reproduction, distribution, public communication, law. transformation or any other activity that can be done with the contents or even quoting the sources, without written consent is prohibited by DELL'ARTE Pty Ltd