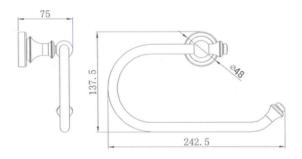

## **Medoc Towel Holder Chrome**

Cod. **DG20-MED60BK** Medoc Towel Holder Matte Black

Cod. **DG20-MED60BM** Medoc Towel Holder Brushed Bronze

Cod. **DG20-MED60BN** Medoc Towel Holder Brushed Nickel