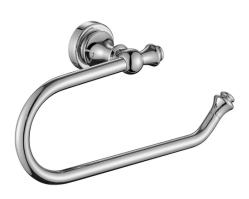

## **Medoc Towel Holder Chrome**

Cod. **DG20-MED60BK** Medoc Towel Holder Matte Black

Cod. **DG20-MED60BM** Medoc Towel Holder Brushed Bronze

Cod. **DG20-MED60BN** Medoc Towel Holder Brushed Nickel