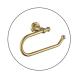

## **Medoc Towel Holder Chrome**

Cod. **DG20-MED60BK** Medoc Towel Holder Matte Black

Cod. **DG20-MED60BM** Medoc Towel Holder Brushed Bronze

Cod. **DG20-MED60BN** Medoc Towel Holder Brushed Nickel