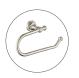

## **Medoc Towel Holder Chrome**

Cod. **DG20-MED60BK** Medoc Towel Holder Matte Black

Cod. **DG20-MED60BM** Medoc Towel Holder Brushed Bronze

Cod. **DG20-MED60BN** Medoc Towel Holder Brushed Nickel