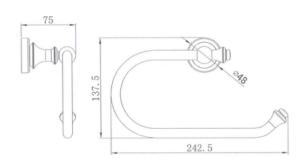

## Medoc Towel Holder Brushed Nickel







## For detailed information, please see our website www.dellarte.com.au

Legal disclaimer: The details provided by this file have an informational purpose, thus no contractual value. To obtain further information about the material and the installation, please contact one of our sales advisors. DELL'ARTE Pty Ltd. reserves the right to modify or delete any information regarding its products. Weights, measurements and colours may be subject to small variations.

The copyright of this Fact Sheet, all content, graphic design and codes belongs to DELL'ARTE Pty Ltd. and therefore, reproduction, distribution, public communication, law. transformation or any other activity that can be done with the contents or even quoting the sources, without written consent is prohibited by DELL'ARTE Pty Ltd