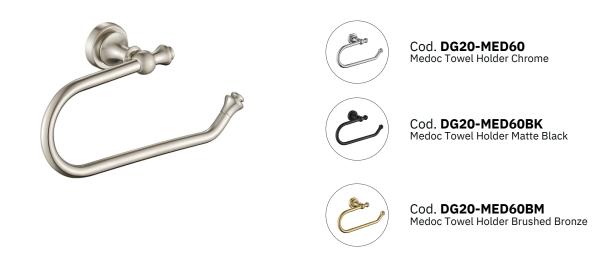

## Medoc Towel Holder Brushed Nickel







## For detailed information, please see our website www.dellarte.com.au

Legal disclaimer: The details provided by this file have an informational purpose, thus no contractual value. To obtain further information about the material and the installation, please contact one of our sales advisors. DELL'ARTE Pty Ltd. reserves the right to modify or delete any information regarding its products. Weights, measurements and colours may be subject to small variations.

The copyright of this Fact Sheet, all content, graphic design and codes belongs to DELL'ARTE Pty Ltd. and therefore, reproduction, distribution, public communication, law. transformation or any other activity that can be done with the contents or even quoting the sources, without written consent is prohibited by DELL'ARTE Pty L