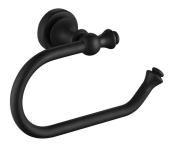

## **Medoc Toilet Paper Holder Matte Black**

Cod. **DG20-MED51** Medoc Toilet Paper Holder Chrome

Cod. **DG20-MED51BM** Medoc Toilet Paper Holder Brushed Bronze

Cod. **DG20-MED51BN**Medoc Toilet Paper Holder Brushed Nickel