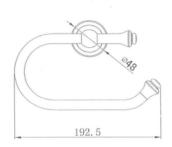

## **Medoc Toilet Paper Holder Matte Black**

Cod. **DG20-MED51** Medoc Toilet Paper Holder Chrome

Cod. **DG20-MED51BM** Medoc Toilet Paper Holder Brushed Bronze

Cod. **DG20-MED51BN**Medoc Toilet Paper Holder Brushed Nickel