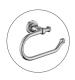

## **Medoc Toilet Paper Holder Matte Black**

Cod. **DG20-MED51** Medoc Toilet Paper Holder Chrome

Cod. **DG20-MED51BM** Medoc Toilet Paper Holder Brushed Bronze

Cod. **DG20-MED51BN**Medoc Toilet Paper Holder Brushed Nickel