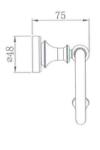

## **Medoc Toilet Paper Holder Matte Black**

Cod. **DG20-MED51** Medoc Toilet Paper Holder Chrome

Cod. **DG20-MED51BM** Medoc Toilet Paper Holder Brushed Bronze

Cod. **DG20-MED51BN**Medoc Toilet Paper Holder Brushed Nickel