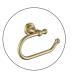

## **Medoc Toilet Paper Holder Matte Black**

Cod. **DG20-MED51** Medoc Toilet Paper Holder Chrome

Cod. **DG20-MED51BM** Medoc Toilet Paper Holder Brushed Bronze

Cod. **DG20-MED51BN**Medoc Toilet Paper Holder Brushed Nickel