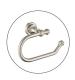

## **Medoc Toilet Paper Holder Matte Black**

Cod. **DG20-MED51** Medoc Toilet Paper Holder Chrome

Cod. **DG20-MED51BM** Medoc Toilet Paper Holder Brushed Bronze

Cod. **DG20-MED51BN**Medoc Toilet Paper Holder Brushed Nickel