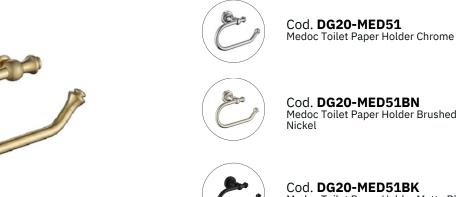

## **Medoc Toilet Paper Holder Brushed Bronze**

Cod. DG20-MED51BK Medoc Toilet Paper Holder Matte Black