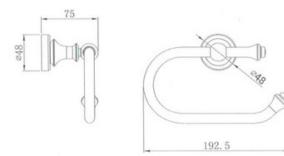

## **Medoc Toilet Paper Holder Brushed Bronze**

Cod. DG20-MED51BK Medoc Toilet Paper Holder Matte Black