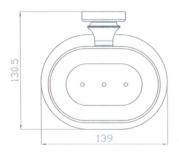

## **Medoc Soap Dish Matte Black**

Cod. **DG20-MED59-1** Medoc Soap Dish Chrome

Cod. **DG20-MED59-1BM** Medoc Soap Dish Brushed Bronze

Cod. **DG20-MED59-1BN** Medoc Soap Dish Brushed Nickel