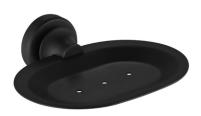

## **Medoc Soap Dish Matte Black**

Cod. **DG20-MED59-1** Medoc Soap Dish Chrome

Cod. **DG20-MED59-1BM** Medoc Soap Dish Brushed Bronze

Cod. **DG20-MED59-1BN** Medoc Soap Dish Brushed Nickel