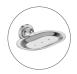

## **Medoc Soap Dish Matte Black**

Cod. **DG20-MED59-1** Medoc Soap Dish Chrome

Cod. **DG20-MED59-1BM** Medoc Soap Dish Brushed Bronze

Cod. **DG20-MED59-1BN** Medoc Soap Dish Brushed Nickel