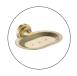

## **Medoc Soap Dish Matte Black**

Cod. **DG20-MED59-1** Medoc Soap Dish Chrome

Cod. **DG20-MED59-1BM** Medoc Soap Dish Brushed Bronze

Cod. **DG20-MED59-1BN** Medoc Soap Dish Brushed Nickel