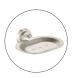

## **Medoc Soap Dish Matte Black**

Cod. **DG20-MED59-1** Medoc Soap Dish Chrome

Cod. **DG20-MED59-1BM** Medoc Soap Dish Brushed Bronze

Cod. **DG20-MED59-1BN** Medoc Soap Dish Brushed Nickel