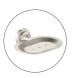

## **Medoc Soap Dish Chrome**

Cod. **DG20-MED59-1BK** Medoc Soap Dish Matte Black

Cod. **DG20-MED59-1BM** Medoc Soap Dish Brushed Bronze

Cod. **DG20-MED59-1BN** Medoc Soap Dish Brushed Nickel