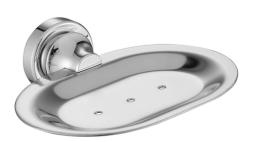

## **Medoc Soap Dish Chrome**

Cod. **DG20-MED59-1BK** Medoc Soap Dish Matte Black

Cod. **DG20-MED59-1BM** Medoc Soap Dish Brushed Bronze

Cod. **DG20-MED59-1BN** Medoc Soap Dish Brushed Nickel