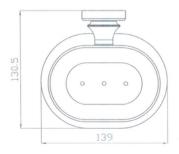

## **Medoc Soap Dish Chrome**

Cod. **DG20-MED59-1BK** Medoc Soap Dish Matte Black

Cod. **DG20-MED59-1BM** Medoc Soap Dish Brushed Bronze

Cod. **DG20-MED59-1BN** Medoc Soap Dish Brushed Nickel