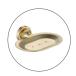

## **Medoc Soap Dish Chrome**

Cod. **DG20-MED59-1BK** Medoc Soap Dish Matte Black

Cod. **DG20-MED59-1BM** Medoc Soap Dish Brushed Bronze

Cod. **DG20-MED59-1BN** Medoc Soap Dish Brushed Nickel