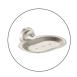

## **Medoc Soap Dish Brushed Bronze**

Cod. **DG20-MED59-1** Medoc Soap Dish Chrome

Cod. **DG20-MED59-1BK** Medoc Soap Dish Matte Black

Cod. **DG20-MED59-1BN** Medoc Soap Dish Brushed Nickel