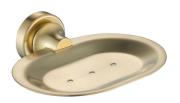

## **Medoc Soap Dish Brushed Bronze**

Cod. **DG20-MED59-1** Medoc Soap Dish Chrome

Cod. **DG20-MED59-1BK** Medoc Soap Dish Matte Black

Cod. **DG20-MED59-1BN** Medoc Soap Dish Brushed Nickel