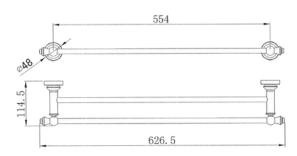

## **Medoc Single Towel Rail Matte Black**

Cod. **DG20-MED48BM**Medoc Single Towel Rail Brushed
Bronze

Cod. **DG20-MED48** Medoc Single Towel Rail Chrome

Cod. **DG20-MED48BN** Medoc Single Towel Rail Brushed Nickel