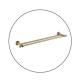

## **Medoc Single Towel Rail Matte Black**

Cod. **DG20-MED48BM**Medoc Single Towel Rail Brushed
Bronze

Cod. **DG20-MED48** Medoc Single Towel Rail Chrome

Cod. **DG20-MED48BN** Medoc Single Towel Rail Brushed Nickel