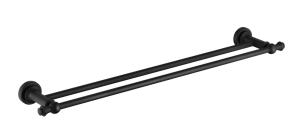

## **Medoc Single Towel Rail Matte Black**

Cod. **DG20-MED48BM**Medoc Single Towel Rail Brushed
Bronze

Cod. **DG20-MED48** Medoc Single Towel Rail Chrome

Cod. **DG20-MED48BN** Medoc Single Towel Rail Brushed Nickel