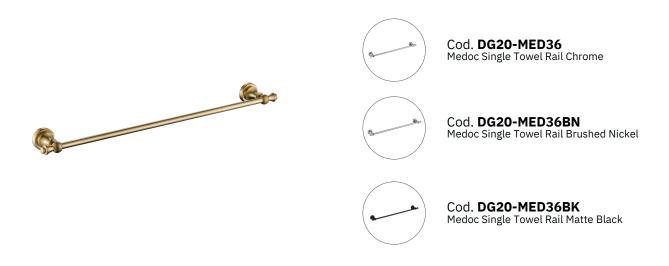

## **Medoc Single Towel Rail Brushed Bronze**







## For detailed information, please see our website www.dellarte.com.au

Legal disclaimer: The details provided by this file have an informational purpose, thus no contractual value. To obtain further information about the material and the installation, please contact one of our sales advisors. DELL'ARTE Pty Ltd. reserves the right to modify or delete any information regarding its products. Weights, measurements and colours may be subject to small variations.

The copyright of this Fact Sheet, all content, graphic design and codes belongs to DELL'ARTE Pty Ltd. and therefore, reproduction, distribution, public communication, law. transformation or any other activity that can be done with the contents or even quoting the sources, without written consent is prohibited by DELL'ARTE Pty L