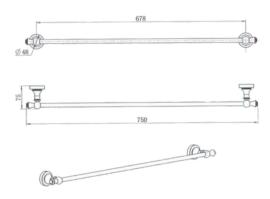

## **Medoc Single Towel Rail Brushed Bronze**







## For detailed information, please see our website www.dellarte.com.au

Legal disclaimer: The details provided by this file have an informational purpose, thus no contractual value. To obtain further information about the material and the installation, please contact one of our sales advisors. DELL'ARTE Pty Ltd. reserves the right to modify or delete any information regarding its products. Weights, measurements and colours may be subject to small variations.

The copyright of this Fact Sheet, all content, graphic design and codes belongs to DELL'ARTE Pty Ltd. and therefore, reproduction, distribution, public communication, law. transformation or any other activity that can be done with the contents or even quoting the sources, without written consent is prohibited by DELL'ARTE Pty Ltd