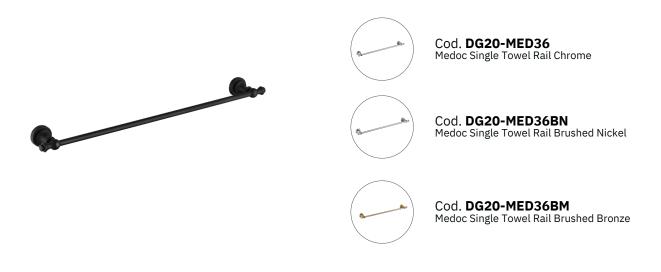

## **Medoc Single Towel Rail Matte Black**







## For detailed information, please see our website www.dellarte.com.au

Legal disclaimer: The details provided by this file have an informational purpose, thus no contractual value. To obtain further information about the material and the installation, please contact one of our sales advisors. DELL'ARTE Pty Ltd. reserves the right to modify or delete any information regarding its products. Weights, measurements and colours may be subject to small variations.

The copyright of this Fact Sheet, all content, graphic design and codes belongs to DELL'ARTE Pty Ltd. and therefore, reproduction, distribution, public communication, law. transformation or any other activity that can be done with the contents or even quoting the sources, without written consent is prohibited by DELL'ARTE Pty L