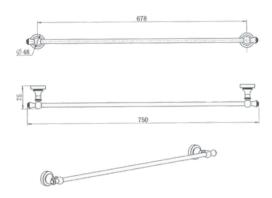

## **Medoc Single Towel Rail Matte Black**







## For detailed information, please see our website www.dellarte.com.au

Legal disclaimer: The details provided by this file have an informational purpose, thus no contractual value. To obtain further information about the material and the installation, please contact one of our sales advisors. DELL'ARTE Pty Ltd. reserves the right to modify or delete any information regarding its products. Weights, measurements and colours may be subject to small variations.

The copyright of this Fact Sheet, all content, graphic design and codes belongs to DELL'ARTE Pty Ltd. and therefore, reproduction, distribution, public communication, law. transformation or any other activity that can be done with the contents or even quoting the sources, without written consent is prohibited by DELL'ARTE Pty Ltd