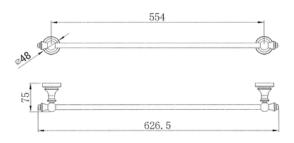

## **Medoc Single Towel Rail Matte Black**

Cod. **DG20-MED24** Medoc Single Towel Rail Chrome

Cod. **DG20-MED24BM** Medoc Single Towel Rail Brushed Bronze

Cod. **DG20-MED24BN**Medoc Single Towel Rail Brushed Nickel