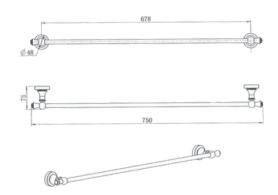

## **Medoc Single Towel Rail Chrome**

Cod. **DG20-MED36BK**Medoc Single Towel Rail Matte

Cod. **DG20-MED36BN** Medoc Single Towel Rail Brushed Nickel

Cod. **DG20-MED36BM**Medoc Single Towel Rail Brushed Bronze