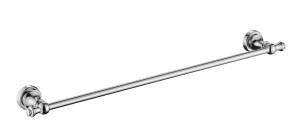

## **Medoc Single Towel Rail Chrome**

Cod. **DG20-MED36BK**Medoc Single Towel Rail Matte

Cod. **DG20-MED36BN** Medoc Single Towel Rail Brushed Nickel

Cod. **DG20-MED36BM**Medoc Single Towel Rail Brushed Bronze