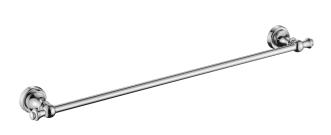

## **Medoc Single Towel Rail Chrome**

Cod. **DG20-MED24BK**Medoc Single Towel Rail Matte
Black

Cod. **DG20-MED24BM** Medoc Single Towel Rail Brushed Bronze

Cod. **DG20-MED24BN**Medoc Single Towel Rail Brushed Nickel