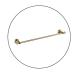

## **Medoc Single Towel Rail Chrome**

Cod. **DG20-MED24BK**Medoc Single Towel Rail Matte
Black

Cod. **DG20-MED24BM** Medoc Single Towel Rail Brushed Bronze

Cod. **DG20-MED24BN**Medoc Single Towel Rail Brushed Nickel