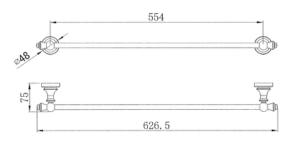

## **Medoc Single Towel Rail Chrome**

Cod. **DG20-MED24BK**Medoc Single Towel Rail Matte
Black

Cod. **DG20-MED24BM** Medoc Single Towel Rail Brushed Bronze

Cod. **DG20-MED24BN**Medoc Single Towel Rail Brushed Nickel