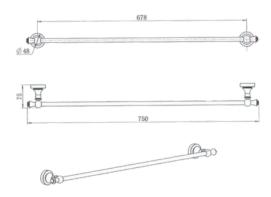

## **Medoc Single Towel Rail Brushed Nickel**







## For detailed information, please see our website www.dellarte.com.au

Legal disclaimer: The details provided by this file have an informational purpose, thus no contractual value. To obtain further information about the material and the installation, please contact one of our sales advisors. DELL'ARTE Pty Ltd. reserves the right to modify or delete any information regarding its products. Weights, measurements and colours may be subject to small variations.

The copyright of this Fact Sheet, all content, graphic design and codes belongs to DELL'ARTE Pty Ltd. and therefore, reproduction, distribution, public communication, law. transformation or any other activity that can be done with the contents or even quoting the sources, without written consent is prohibited by DELL'ARTE Pty Ltd