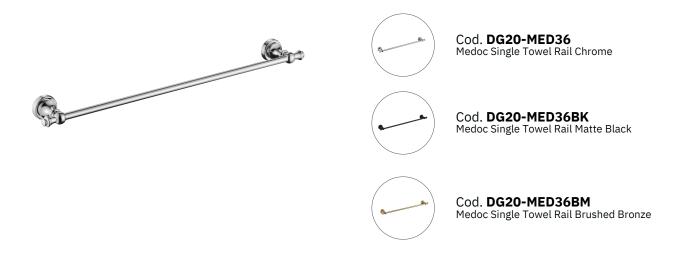

## **Medoc Single Towel Rail Brushed Nickel**







## For detailed information, please see our website www.dellarte.com.au

Legal disclaimer: The details provided by this file have an informational purpose, thus no contractual value. To obtain further information about the material and the installation, please contact one of our sales advisors. DELL'ARTE Pty Ltd. reserves the right to modify or delete any information regarding its products. Weights, measurements and colours may be subject to small variations.

The copyright of this Fact Sheet, all content, graphic design and codes belongs to DELL'ARTE Pty Ltd. and therefore, reproduction, distribution, public communication, law. transformation or any other activity that can be done with the contents or even quoting the sources, without written consent is prohibited by DELL'ARTE Pty L