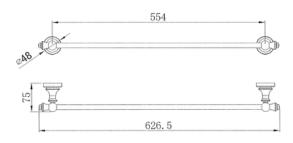

## **Medoc Single Towel Rail Brushed Nickel**

Cod. **DG20-MED24** Medoc Single Towel Rail Chrome

Cod. **DG20-MED24BK** Medoc Single Towel Rail Matte Black

Cod. **DG20-MED24BM** Medoc Single Towel Rail Brushed Bronze