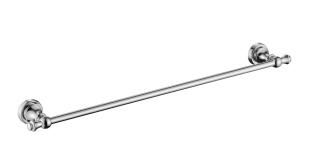

## **Medoc Single Towel Rail Brushed Nickel**

Cod. **DG20-MED24** Medoc Single Towel Rail Chrome

Cod. **DG20-MED24BK** Medoc Single Towel Rail Matte Black

Cod. **DG20-MED24BM** Medoc Single Towel Rail Brushed Bronze