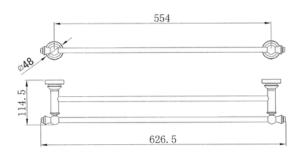

## **Medoc Single Towel Rail Brushed Bronze**

Cod. **DG20-MED48** Medoc Single Towel Rail Chrome

Cod. **DG20-MED48BN** Medoc Single Towel Rail Brushed Nickel

Cod. **DG20-MED48BK** Medoc Single Towel Rail Matte Black