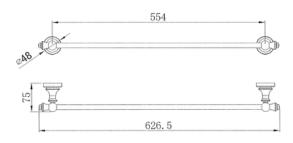

## **Medoc Single Towel Rail Brushed Bronze**

Cod. **DG20-MED24** Medoc Single Towel Rail Chrome

Cod. **DG20-MED24BK** Medoc Single Towel Rail Matte Black

Cod. **DG20-MED24BN**Medoc Single Towel Rail Brushed Nickel