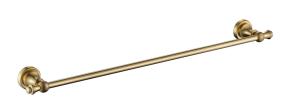

## **Medoc Single Towel Rail Brushed Bronze**

Cod. **DG20-MED24** Medoc Single Towel Rail Chrome

Cod. **DG20-MED24BK** Medoc Single Towel Rail Matte Black

Cod. **DG20-MED24BN**Medoc Single Towel Rail Brushed Nickel