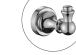

## Medoc Single Robe Hook Brushed Nickel

Cod. **DG20-MED53** Medoc Single Robe Hook Chrome

Cod. **DG20-MED53BK** Medoc Single Robe Hook Matte Black

Cod. DG20-MED53BM Medoc Single Robe Hook Brushed Bronze