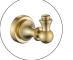

## Medoc Single Robe Hook Brushed Nickel

Cod. **DG20-MED53** Medoc Single Robe Hook Chrome

Cod. **DG20-MED53BK** Medoc Single Robe Hook Matte Black

Cod. DG20-MED53BM Medoc Single Robe Hook Brushed Bronze