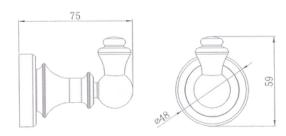

## Medoc Single Robe Hook Brushed Nickel

Cod. **DG20-MED53** Medoc Single Robe Hook Chrome

Cod. **DG20-MED53BK** Medoc Single Robe Hook Matte Black

Cod. DG20-MED53BM Medoc Single Robe Hook Brushed Bronze