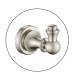

## **Medoc Single Robe Hook Brushed Bronze**

Cod. **DG20-MED53** Medoc Single Robe Hook Chrome

Cod. **DG20-MED53BK** Medoc Single Robe Hook Matte Black

Cod. **DG20-MED53BN** Medoc Single Robe Hook Brushed Nickel