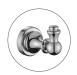

## **Medoc Single Robe Hook Brushed Bronze**

Cod. **DG20-MED53** Medoc Single Robe Hook Chrome

Cod. **DG20-MED53BK** Medoc Single Robe Hook Matte Black

Cod. **DG20-MED53BN** Medoc Single Robe Hook Brushed Nickel