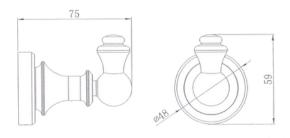

## **Medoc Single Robe Hook Brushed Bronze**

Cod. **DG20-MED53** Medoc Single Robe Hook Chrome

Cod. **DG20-MED53BK** Medoc Single Robe Hook Matte Black

Cod. **DG20-MED53BN** Medoc Single Robe Hook Brushed Nickel