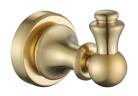

## **Medoc Single Robe Hook Brushed Bronze**

Cod. **DG20-MED53** Medoc Single Robe Hook Chrome

Cod. **DG20-MED53BK** Medoc Single Robe Hook Matte Black

Cod. **DG20-MED53BN** Medoc Single Robe Hook Brushed Nickel