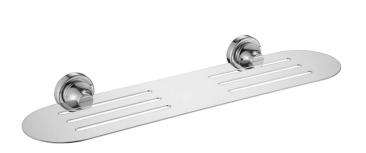

## **Medoc Metal Shelf Chrome**

Cod. **DG20-MED90-2BK** Medoc Metal Shelf Matte Black

Cod. **DG20-MED90-2BM** Medoc Metal Shelf Brushed Bronze

Cod. **DG20-MED90-2BN** Medoc Metal Shelf Brushed Nickel