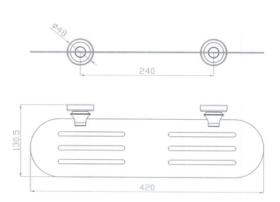

## **Medoc Metal Shelf Chrome**

Cod. **DG20-MED90-2BK** Medoc Metal Shelf Matte Black

Cod. **DG20-MED90-2BM** Medoc Metal Shelf Brushed Bronze

Cod. **DG20-MED90-2BN** Medoc Metal Shelf Brushed Nickel