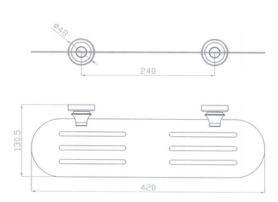

## **Medoc Metal Shelf Brushed Nickel**

Cod. **DG20-MED90-2** Medoc Metal Shelf Chrome

Cod. **DG20-MED90-2BK** Medoc Metal Shelf Matte Black

Cod. **DG20-MED90-2BM** Medoc Metal Shelf Brushed Bronze