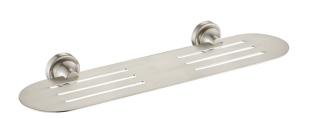

## **Medoc Metal Shelf Brushed Nickel**

Cod. **DG20-MED90-2** Medoc Metal Shelf Chrome

Cod. **DG20-MED90-2BK** Medoc Metal Shelf Matte Black

Cod. **DG20-MED90-2BM** Medoc Metal Shelf Brushed Bronze