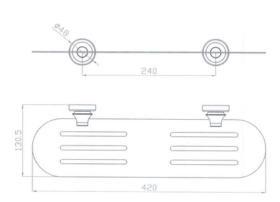

## **Medoc Metal Shelf Brushed Bronze**

Cod. **DG20-MED90-2** Medoc Metal Shelf Chrome

Cod. **DG20-MED90-2BK** Medoc Metal Shelf Matte Black

Cod. **DG20-MED90-2BN** Medoc Metal Shelf Brushed Nickel