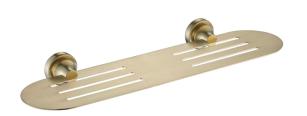

## **Medoc Metal Shelf Brushed Bronze**

Cod. **DG20-MED90-2** Medoc Metal Shelf Chrome

Cod. **DG20-MED90-2BK** Medoc Metal Shelf Matte Black

Cod. **DG20-MED90-2BN** Medoc Metal Shelf Brushed Nickel