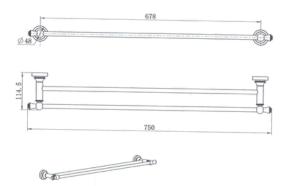

## Medoc Double Towel Rail Matte Black







## For detailed information, please see our website www.dellarte.com.au

Legal disclaimer: The details provided by this file have an informational purpose, thus no contractual value. To obtain further information about the material and the installation, please contact one of our sales advisors. DELL'ARTE Pty Ltd. reserves the right to modify or delete any information regarding its products. Weights, measurements and colours may be subject to small variations.

The copyright of this Fact Sheet, all content, graphic design and codes belongs to DELL'ARTE Pty Ltd. and therefore, reproduction, distribution, public communication, law. transformation or any other activity that can be done with the contents or even quoting the sources, without written consent is prohibited by DELL'ARTE Pty Ltd