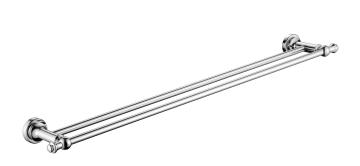

## **Medoc Double Towel Rail Chrome**

Cod. **DG20-MED72BK**Medoc Double Towel Rail Matte Black

Cod. **DG20-MED72BM** Medoc Double Towel Rail Brushed Bronze

Cod. **DG20-MED72BN** Medoc Double Towel Rail Brushed Nickel