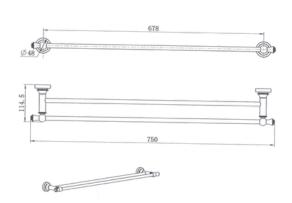

## **Medoc Double Towel Rail Chrome**

Cod. **DG20-MED72BK**Medoc Double Towel Rail Matte Black

Cod. **DG20-MED72BM** Medoc Double Towel Rail Brushed Bronze

Cod. **DG20-MED72BN** Medoc Double Towel Rail Brushed Nickel