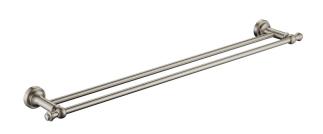

## **Medoc Double Towel Rail Brushed Nickel**

Cod. **DG20-MED72** Medoc Double Towel Rail Chrome

Cod. **DG20-MED72BK** Medoc Double Towel Rail Matte Black

Cod. **DG20-MED72BM** Medoc Double Towel Rail Brushed Bronze