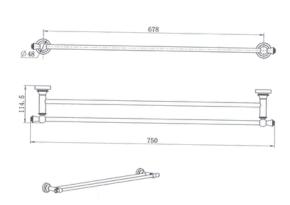

## **Medoc Double Towel Rail Brushed Nickel**

Cod. **DG20-MED72** Medoc Double Towel Rail Chrome

Cod. **DG20-MED72BK** Medoc Double Towel Rail Matte Black

Cod. **DG20-MED72BM** Medoc Double Towel Rail Brushed Bronze