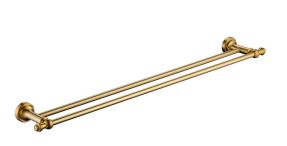

## **Medoc Double Towel Rail Brushed Bronze**

Cod. **DG20-MED72** Medoc Double Towel Rail Chrome

Cod. **DG20-MED72BK** Medoc Double Towel Rail Matte Black

Cod. **DG20-MED72BN** Medoc Double Towel Rail Brushed Nickel