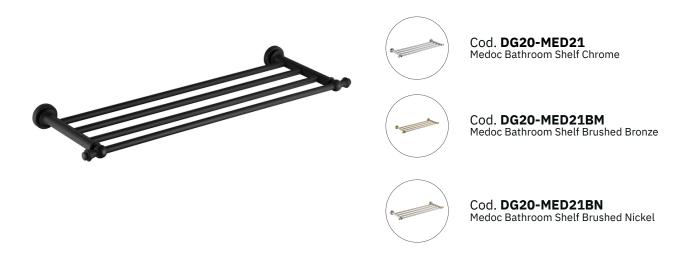

## **Medoc Bathroom Shelf Matte Black**







## For detailed information, please see our website www.dellarte.com.au

Legal disclaimer: The details provided by this file have an informational purpose, thus no contractual value. To obtain further information about the material and the installation, please contact one of our sales advisors. DELL'ARTE Pty Ltd. reserves the right to modify or delete any information regarding its products. Weights, measurements and colours may be subject to small variations.

The copyright of this Fact Sheet, all content, graphic design and codes belongs to DELL'ARTE Pty Ltd. and therefore, reproduction, distribution, public communication, law. transformation or any other activity that can be done with the contents or even quoting the sources, without written consent is prohibited by DELL'ARTE Pty L