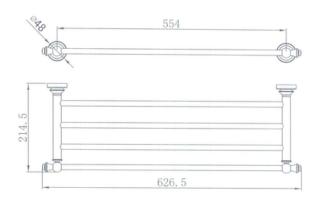

## **Medoc Bathroom Shelf Matte Black**







## For detailed information, please see our website www.dellarte.com.au

Legal disclaimer: The details provided by this file have an informational purpose, thus no contractual value. To obtain further information about the material and the installation, please contact one of our sales advisors. DELL'ARTE Pty Ltd. reserves the right to modify or delete any information regarding its products. Weights, measurements and colours may be subject to small variations.

The copyright of this Fact Sheet, all content, graphic design and codes belongs to DELL'ARTE Pty Ltd. and therefore, reproduction, distribution, public communication, law. transformation or any other activity that can be done with the contents or even quoting the sources, without written consent is prohibited by DELL'ARTE Pty Ltd