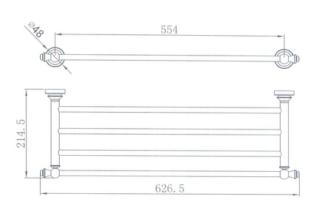

## **Medoc Bathroom Shelf Chrome**

Cod. **DG20-MED21BK** Medoc Bathroom Shelf Matte Black

Cod. **DG20-MED21BM** Medoc Bathroom Shelf Brushed Bronze

Cod. **DG20-MED21BN**Medoc Bathroom Shelf Brushed Nickel