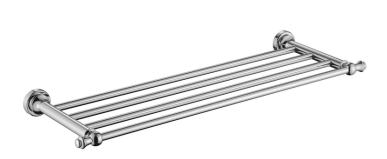

## **Medoc Bathroom Shelf Chrome**

Cod. **DG20-MED21BK** Medoc Bathroom Shelf Matte Black

Cod. **DG20-MED21BM** Medoc Bathroom Shelf Brushed Bronze

Cod. **DG20-MED21BN**Medoc Bathroom Shelf Brushed Nickel