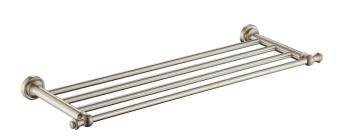

## **Medoc Bathroom Shelf Brushed Nickel**

Cod. **DG20-MED21** Medoc Bathroom Shelf Chrome

Cod. **DG20-MED21BK** Medoc Bathroom Shelf Matte Black

Cod. **DG20-MED21BM**Medoc Bathroom Shelf Brushed Bronze