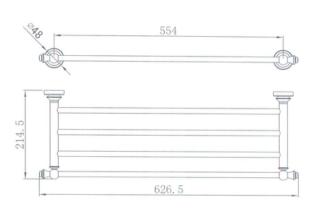

## **Medoc Bathroom Shelf Brushed Nickel**

Cod. **DG20-MED21** Medoc Bathroom Shelf Chrome

Cod. **DG20-MED21BK** Medoc Bathroom Shelf Matte Black

Cod. **DG20-MED21BM**Medoc Bathroom Shelf Brushed Bronze