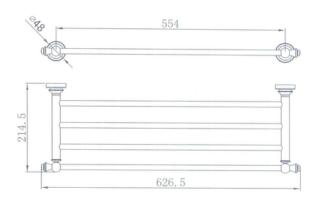

## **Medoc Bathroom Shelf Brushed Bronze**

Cod. DG20-MED21BK

Cod. DG20-MED21BN Medoc Bathroom Shelf Brushed Nickel